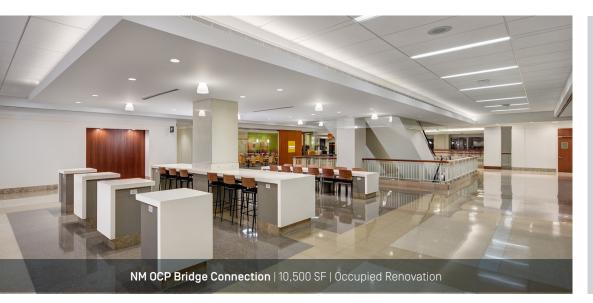

e meticulously communicate and coordinate work, as well as create innovative logistics plans to minimize the impact on building operations. As one of the nation's top 75 healthcare builders. Skender's healthcare team has successfully completed renovation and new construction work for healthcare leaders, including Northwestern Medicine, Ann & Robert H. Lurie Children's Hospital of Chicago, Esperanza Health Centers, University of Chicago Medicine, Rush University Medical Center and Loyola Medicine.





skender.com/healthcare







💽 📓 📓 NM Feinberg Med Lounge | 11,000 SF | Occupied Renovation



Erie Family Health Center Evanston | 15,200 SF | Outpatient Clinic











skender.com/healthcare

skender.com/healthcare





NM Lavlin Internal Medicine | 13,500 SF | Clinic, Health Center





Top Reconstruction (Renovation) Firms in the U.S.





skender.com/healthcare





Rush Oak Park Specialty Clinic | 12,000 SF | Outpatient Clinic

skender.com/healthcare

### A few satisfied clients.



HEALTHCARE/HOSPITAL CLIENTS Loyola Medicine Silver Cross Hospital Swedish Covenant Hospital Carle Foundation Hospital NorthShore University HealthSystem Advocate Health Care Morris Hospital & Healthcare Centers Ann & Robert H. Lurie Children's Hospital of Chicago Edward-Elmhurst | Health Healthy Driven Rush University Medical Center The New Orleans East Hospital Nemours Children's Health System UnityPoint Health Trinity Rock Island Campus Saint Vincent Hospital | Allegheny Health Network Adena Regional Medical Center IHS Rapid City Health Center MedStar Washington Hospital Center Ingalls