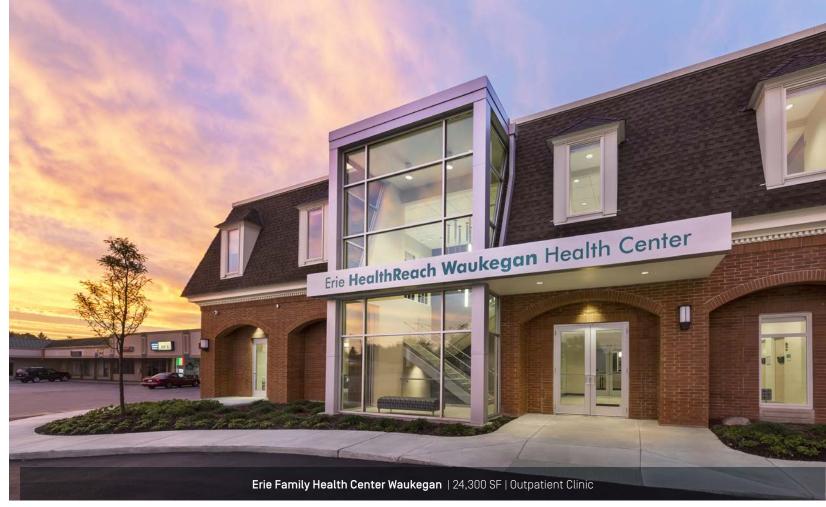

ll as create innovative logistics plans to minimize the impact on building operations. As one of the nation's top 75 healthcare builders. Skender's healthcare team has successfully completed renovation and new construction work for healthcare leaders, including Northwestern Medicine, Ann & Robert H. Lurie Children's Hospital of Chicago, Esperanza Health Centers, University of Chicago Medicine, Rush University Medical Center and Loyola Medicine.





skender.com/healthcare







💽 📓 📓 NM Feinberg Med Lounge | 11,000 SF | Occupied Renovation



Erie Family Health Center Evanston | 15,200 SF | Outpatient Clinic











skender.com/healthcare

skender.com/healthcare





NM Lavlin Internal Medicine | 13,500 SF | Clinic, Health Center





Top Reconstruction (Renovation) Firms in the U.S.





skender.com/healthcare





Rush Oak Park Specialty Clinic | 12,000 SF | Outpatient Clinic

skender.com/healthcare

### A few satisfied clients.



HEALTHCARE/HOSPITAL CLIENTS Loyola Medicine Silver Cross Hospital Swedish Covenant Hospital Carle Foundation Hospital NorthShore University HealthSystem Advocate Health Care Morris Hospital & Healthcare Centers Ann & Robert H. Lurie Children's Hospital of Chicago Edward-Elmhurst | Health Healthy Driven Rush University Medical Center The New Orleans East Hospital Nemours Children's Health System UnityPoint Health Trinity Rock Island Campus Saint Vincent Hospital | Allegheny Health Network Adena Regional Medical Center IHS Rapid City Health Center MedStar Washington Hospital Center Ingalls Health System Centegra Health System Greater Hudson V