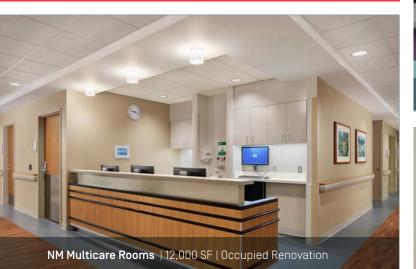

#### **Expertise: Healthcare**

Skender provides highly specialized solutions that have earned loyal relationships with many of Chicago's leading healthcare systems. We offer fully integrated services to provide conventional, modular and hybrid project delivery options that leverage our in-house design, manufacturing and construction capabilities. Additionally, our proven, experienced Lean project delivery approach results in a smart, cost-effective and efficient experience. We specialize in working in occupied spaces. With the aim of no disruption, we meticulously communicate and coordinate work, as well as create innovative logistics plans to minimize the impact on building operations. As one of the nation's top 75 healthcare builders. Skender's healthcare team has successfully completed renovation and new construction work for healthcare leaders, including Northwestern Medicine, Ann & Robert H. Lurie Children's Hospital of Chicago, Esperanza Health Centers, University of Chicago Medicine, Rush University Medical Center and Loyola Medicine.