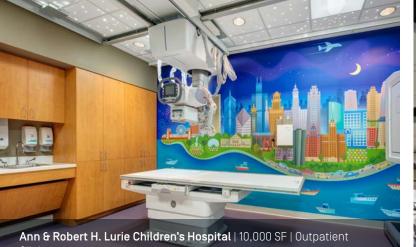

#### **Expertise: Healthcare**

Skender provides highly specialized solutions that have earned loyal relationships with many of Chicago's leading healthcare systems. We offer fully integrated services to provide conventional, modular and hybrid project delivery options that leverage our in-house design, manufacturing and construction capabilities. Additionally, our proven, experienced Lean project delivery approach results in a smart, cost-effective and efficient experience. We specialize in working in occupied spaces. With the aim of no disruption, we meticulously communicate and coordinate work, as well as create innovative logistics plans to minimize the impact on building operations. As one of the nation's top 75 healthcare builders. Skender's healthcare team has successfully completed renovation and new construction work for healthcare leaders, including Northwestern Medicine, Ann & Robert H. Lurie Children's Hospital of Chicago, Esperanza Health Centers, University of Chicago Medicine, Rush University Medical Center and Loyola Medicine.