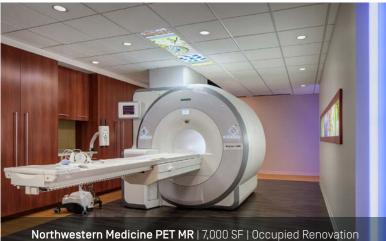

skender.com/healthcare

💽 📓 📓 NM Feinberg Med Lounge | 11,000 SF | Occupied Renovation

Erie Family Health Center Evanston | 15,200 SF | Outpatient Clinic

skender.com/healthcare

skender.com/healthcare

NM Lavlin Internal Medicine | 13,500 SF | Clinic, Health Center